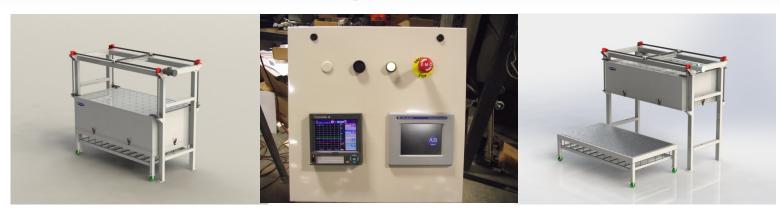

## **Galaxy HVA 510**

WE BELIEVE IN **PRECISION**. WE BELIEVE IN **RELIABILITY**. WE BELIEVE IN **RESULTS**.

For applying heat activated engineered decorative laminates to aircraft interior panels

## **Features:**

- Allen Bradley HMI/PLC controls
- Operator interface with color monitor
- PLC controlled sequence of operation with program storage
- Infrared heating system with 375 watt dura-lamp elements rated for 10,000 hours
- Single stage rotary vane vacuum pump with pressure gauge
- Pre-vacuum switch operated from the control panel
- Manual bleed valve to release vacuum
- Silicone membrane
- Working area: 60" W x 120" L x 20" H

## **Options**

- Lower heating chamber for 2 sided laminations
- Heating elements are individually adjustable to match part contour
- Shuttle bed (not available with lower heat chamber)
- Data recorder
- Custom sizes available